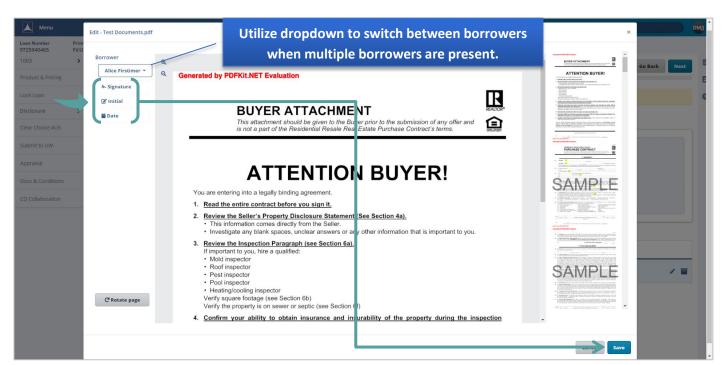

|                |                 |                   |         |             |
|                   | Uploaded                           | Documents             |                            |                    |                  |                    |                                              |                |                 |                   |         |             |
|                   |                                    |                       |                            |                    |                  |                    |                                              |                |                 |                   |         |             |

## 11 Add DocuSign signature fields and Interpretation click Save (optional)

Click Save.



| Go to table of contents  |          |                                                                            |
|--------------------------|----------|----------------------------------------------------------------------------|
| Broker Portal User Guide | Page  35 | Caliber Home Loans, Inc. <sup>©</sup> 2021<br>Proprietary and Confidential |



|                  | Jiep                                                                        |                                                               |                                        |                           |    |
|------------------|-----------------------------------------------------------------------------|---------------------------------------------------------------|----------------------------------------|----