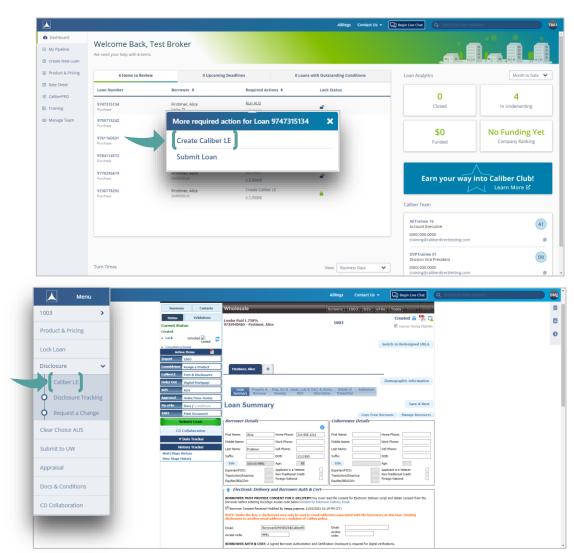

#### Items to Review

**Run AUS:** Loans that need AUS to be run.

**Create Caliber LE:** Wholesale loans where the Caliber LE has not yet been created.

**Send Caliber LE:** Wholesale loans where the Caliber LE has been created but not yet sent to the borrowers.

**Borrower to eSign LE**: Wholesale loans where the LE has been sent but we have not received the signature from all applicable parties. **Submit Loan**: Wholesale loans where AUS has been run and the LE sent but the loan has not yet been submitted.

CL1 loans where AUS has been run but the loan has not yet been submitted.

**Lock Loan**: Wholesale and CL1 loans where the loan has not yet been locked.

**Order Appraisal:** Wholesale loans where an appraisal is required but has not yet been ordered.

Appraisal Payment: Wholesale loans where and appraisal has been ordered but the payment has not yet been received.

#### Appraisal Order needs attention:

Wholesale loans where an appraisal has been ordered and payment has been received but it requires the brokers attention for any reason.

#### **Review Active Alerts/Stops:**

Wholesale loans that have any active alerts or stops that require attention.

**Order CD:** Wholesale or Non-Delegated Cl1 loan where the CD closing collaboration has started but the loan requires attention for successfully ordering the initial CD.

#### Borrower Receipt of CD confirmed:

Wholesale or Non-Delegated CL1 loans where a CD has been sent but not yet opened by all applicable parties.