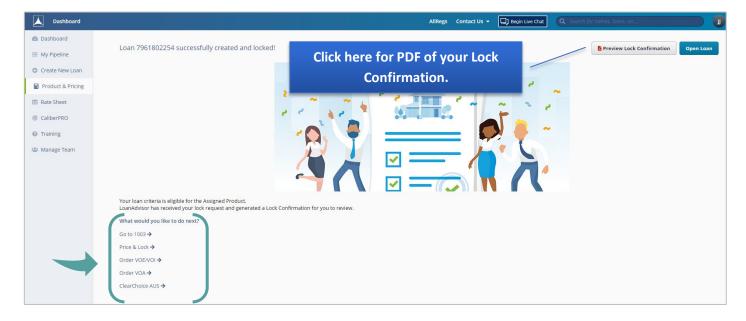

#### Step

7 New Loan Has Been Created

- Move forward with loan from What would you like to do next? section.
- Each link will navigate you to that specific area for your loan.

| Dashboard         | AllRegs Contact Us 🔻 🖵 Begin Live Chat                     | Q Search for names. |
|-------------------|------------------------------------------------------------|---------------------|
| Dashboard         | Create New Loan                                            | Open Loan           |
| 🔲 My Pipeline     |                                                            |                     |
| • Create New Loan | Loan 6978941572 - Firstimer has been successfully created. |                     |
| Product & Pricing |                                                            |                     |
| 🖽 Rate Sheet      |                                                            |                     |
| CaliberPRO        |                                                            |                     |
| Training          |                                                            |                     |
| 4 Manage Team     |                                                            |                     |
|                   | What would you like to do nex ?                            |                     |
|                   | Go to 1003 →                                               |                     |
|                   | Price & Lock →<br>Order VOE/VOI →                          |                     |
|                   | Order VOA >                                                |                     |
|                   | ClearChoice AUS →                                          |                     |
|                   | Create Loan Estimate →                                     |                     |